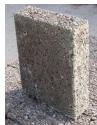

# Mini Footing Block

Creagh have designed this block to comply with the manual handling regulation guidance (25Kg rule).

#### **Advantages**

- 20% lighter (than traditional)
- Easy to lift
- Cost effective

#### **Block Properties**

- 22.3Kg
- 7N/mm<sup>2</sup>/10N<sup>2</sup>