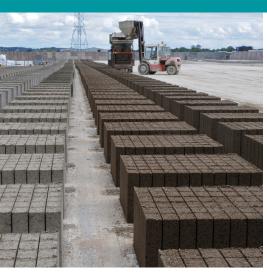

#### **BRICKS & BLOCKS**

- 14x12x4"/ 350x300x100mm
- 18x6x4"/ 450x140x100mm
- 18x9x4"/ 450x215x100mm
- 18x9x6"/ 450x215x140mm\*
- 18x12x4"/ 450x300x100mm\*
- Concrete Brick
- BS range 5N/mm<sup>2</sup>
- \*Exceeds 25Kg Manual Handling Regulations