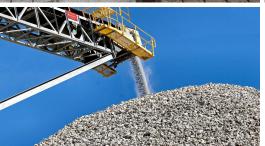

#### **AGGREGATES**

- 10mm Gravel
- 20mm Gravel
- Sand & Gravel Mix
- Building Sand
- Plastering Sand
- Blinding
- Crusher Run
- Draining Stones