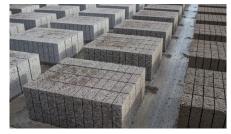

#### **BRICKS & BLOCKS**

- 14x12x4"/ 350x300x100mm
- 18x6x4"/ 450x140x100mm
- 18x9x4"/ 450x215x100mm
- 18x9x6"/ 450x215x140mm\*
- 18x12x4"/ 450x300x100mm\*
- Concrete Brick
- BS range 5N/mm<sup>2</sup>
- \*Exceeds 25Kg Manual Handling Regulations