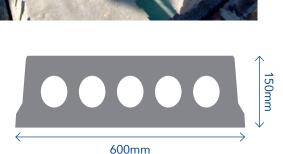

#### Homespan Load Spans 150mm + 75mm Sand/Cement Screed

|                             | IMPOSED LIVE LOAD           |      |      |      |      |       |      |      |
|-----------------------------|-----------------------------|------|------|------|------|-------|------|------|
| Live Load kN/m²             | 1.5                         | 2.0  | 2.5  | 3.0  | 3.5  | 4.0   | 5.0  | 7.5  |
| REINFORCEMENT               | MAXIMUM EFFECTIVE SPAN (mm) |      |      |      |      |       |      |      |
| Type A (6T8 Btm + 2T8 Top)  | 4900                        | 4700 | 4500 | 4400 | 4200 | 4100  | 3800 | 3400 |
| Type B (6T10 Btm + 2T8 Top) | 5200                        | 5100 | 5000 | 4900 | 4900 | 4800  | 4700 | 3900 |
| Type C (6T12 Btm + 2T8 Top) |                             |      |      | 5200 | 5100 | 5000  | 4900 | 4300 |
| Type D (6T14 Btm + 2T8 Top) |                             |      |      |      |      | 5200* | 5100 | 4700 |