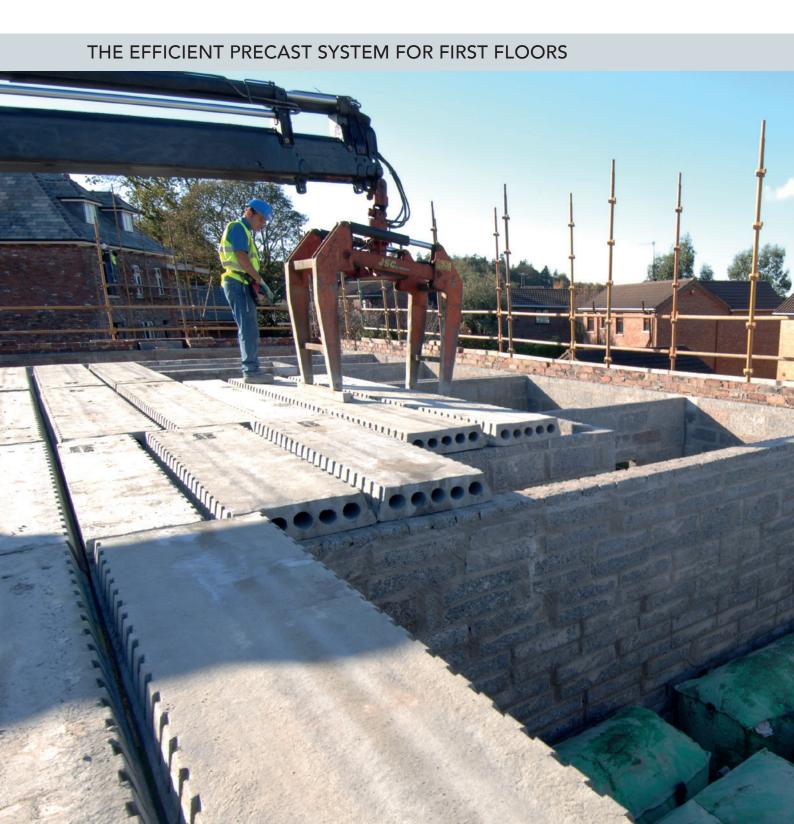

## Speed

- Homespan is a rapid build system and the placement of the 600mm wide slabs is completed in under 2 hours for a typical house type.
- Provides an instant flat, level and safe working platform for follow on trades.
- Installation is unaffected by weather.
- Reduces labour time on-site.

### Safety

Homespan can reduce the risk of accidents onsite by reducing the time that joiners may be working onsite at height. The installation of Home span creates a safe working platform for follow on trades.