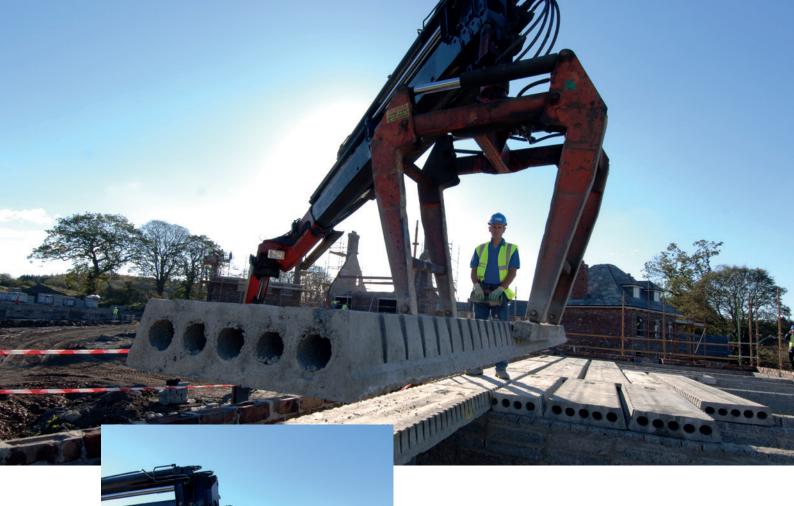

## Speed

- Homespan is a rapid build system and the placement of the 600mm wide slabs is completed in under 2 hours for a typical house type.
- Provides an instant flat, level and safe working platform for follow on trades.
- Installation is unaffected by weather.
- Reduces labour time on-site.

### Safety

Homespan can reduce the risk of accidents onsite by reducing the time that joiners may be working onsite at height. The installation of Home span creates a safe working platform for follow on trades.