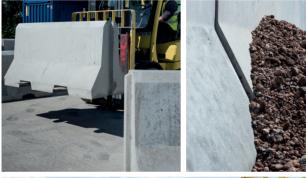

### TEMPORARY CONCRETE BARRIER

Each Tempbar unit can be positioned easily by forklift for use as temporary or permanent barriers. The interlocking profile provides a secure joint between each 1500mm long unit, simplifying the laying of continuous runs.

#### **Retaining Applications**

- Fast assembly of temporary earth retention
- Material storage