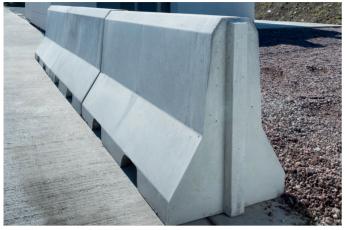

### TEMPORARY CONCRETE BARRIER

Each Tempbar unit can be positioned easily by forklift for use as temporary or permanent barriers. The interlocking profile provides a secure joint between each 1500mm long unit, simplifying the laying of continuous runs.