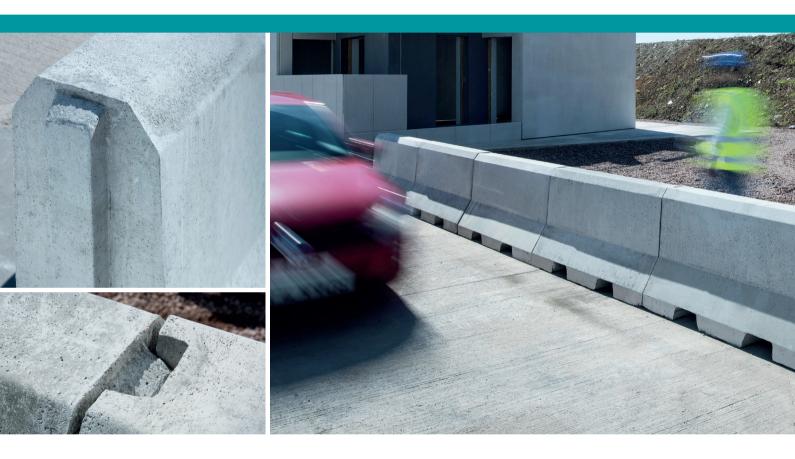

### TEMPORARY CONCRETE BARRIER

Each Tempbar unit can be positioned easily by forklift for use as temporary or permanent barriers. The interlocking profile provides a secure joint between each 1500mm long unit, simplifying the laying of continuous runs.

Units may be painted to provide higher visibility to enhance route management or when used as protection around vulnerable assets.

#### **Traffic Applications**

- Traffic management in construction areas
- Pedestrian safe space walkways
- Temporary entrance control
- Boundary setting in carparks

#### **Safety Applications**

- Buffer zones around assets
- Health and safety on building sites
- Restricting public access
- Waterside protection

#### **Retaining Applications**

- Fast assembly of temporary earth retention
- Material storage