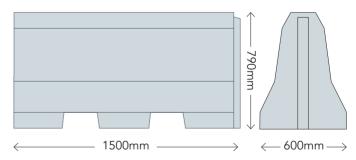

NCRETE BARRIER

Each Tempbar unit can be positioned easily by forklift for use as temporary or permanent barriers. The interlocking profile provides a secure joint between each 1500mm long unit, simplifying the laying of continuous runs.

Units may be painted to provide higher visibility to enhance route management or when used as protection around vulnerable assets.

#### **Traffic Applications**

- Traffic management in construction areas
- Pedestrian safe space walkways
- Temporary entrance control
- Boundary setting in carparks

#### **Safety Applications**

- Buffer zones around assets
- Health and safety on building sites
- Restricting public access
- Waterside protection

#### **Retaining Applications**

- Fast assembly of temporary earth retention
- Material storage

# DIMENSIONS





INNOVATION IN CONCRETE

## CREAGH CONCRETE PRODUCTS LTD

38 Blackpark Road, Toomebridge, Co. Antrim, N. Ireland BT41 3SL

Tel: 028 7965 0500 ROI: 048 7965 0500

structures@creaghconcrete.com Creaghconcrete.co.uk