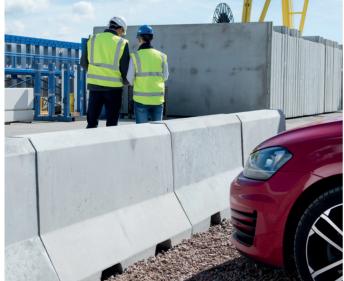

### TEMPORARY CONCRETE BARRIER

Each Tempbar unit can be positioned easily by forklift for use as temporary or permanent barriers. The interlocking profile provides a secure joint between each 1500mm long unit, simplifying the laying of continuous runs.

Units may be painted to provide higher visibility to enhance route management or when used as protection around vulnerable assets.